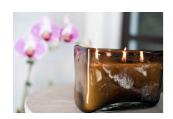

H: 14' x W: 36' x D: 0'

Our Smoke Ava candles are made from 100% beeswax, locally sourced from a solar powered bee farm in California. Each candle comes in a jar of recycled glass, hand blown in

H: 24' x W: 24' x D: 0'