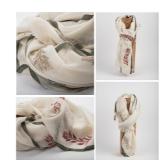

H: 14' x W: 24' x D: 0'

The Moonlight Palm Towel Set is sourced from weavers in Southern India, these towels are soft and feel gentle on the skin. Made from high quality woven 100% cotton.

H: 24' x W: 24' x D: 0