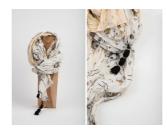

Ombré Kali Cotton scarf is a floating graphic skull with a headdress of exotic roses, this scarf is hand screened in black and gold on an beige background, ombre dyed for texture, with black tassels b H: 43' x W: 66' x D: 0'