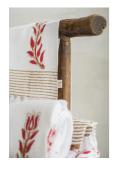

H: 14' x W: 24' x D: 0'

The Moonlight Palm Towel Set is sourced from weavers in Southern India, these towels are soft and feel gentle on the skin. Made from high quality woven 100% cotton.

H: 24' x W: 24' x D: 0