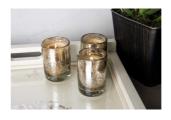

H: 14' x W: 36' x D: 0'

Our Smoke Ava candles are made from 100% beeswax, locally sourced from a solar powered bee farm in California. Each candle comes in a jar of recycled glass, hand blown in

H: 24' x W: 24' x D: 0'