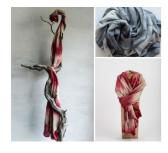

Our Fuschia Avila Wool Scarf is 100% hand woven on fine wool. The tulip, a symbol of perfect love, is block printed in French Beige, gold, and gold and Fuschia. H: 34' x W: 81' x D: 0'

The Red Melting Bamboo scarf is an age-old dyeing technique creates beautiful melting striations on this luxuriously heavy 100% silk. This scarf is statement piece available in a bold red and a sophis
H: 43' x W: 66' x D: 0'